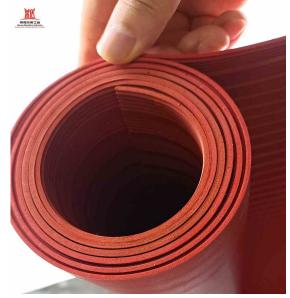

Model:HR1501 Material:Reclaimed rubber Width:1-2m Length:10-50m Thickness:3-20mm Application:Substation, power plant, power distribution room, laboratory, field live work, etc Advantage:Insulation, anti-skid, corrosion resistance, aging resistance, high and low temperature resistance

Multi functional insulating rubber roll HR1502

Model:HR1502 Material:Reclaimed rubber Width:1-2m Length:10-50m Thickness:3-20mm Colour: can be custom Application:Substation, power plant, power distribution room, laboratory, field live work, etc Advantage:Insulation, anti-skid, corrosion resistance, aging resistance , high and low temperature resistance