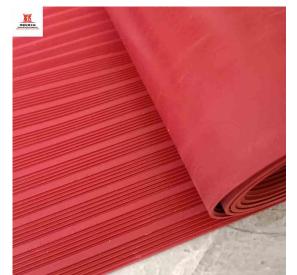

Model:HR1501 Material:Reclaimed rubber Width:1-2m Length:10-50m Thickness:3-20mm Application:Substation, power plant, power distribution room, laboratory, field live work, etc Advantage:Insulation, anti-skid, corrosion resistance, aging resistance, high and low temperature resistance

Multi functional insulating rubber roll HR1502

Model:HR1502 Material:Reclaimed rubber Width:1-2m Length:10-50m Thickness:3-20mm Colour: can be custom Application:Substation, power plant, power distribution room, laboratory, field live work, etc Advantage:Insulation, anti-skid, corrosion resistance, aging resistance , high and low temperature resistance