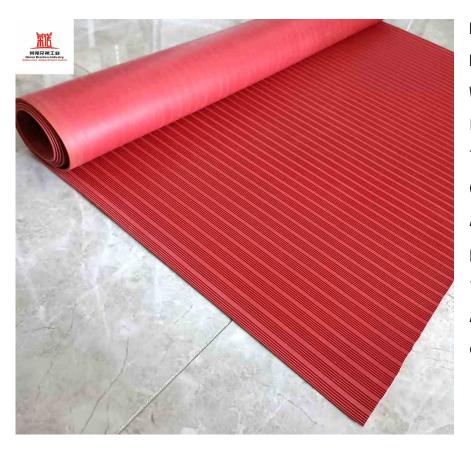

Model:HR1501 Material:Reclaimed rubber Width:1-2m Length:10-50m Thickness:3-20mm Application:Substation, power plant, power distribution room, laboratory, field live work, etc Advantage:Insulation, anti-skid, corrosion resistance, aging resistance, high and low temperature resistance

Multi functional insulating rubber roll HR1502

Model:HR1502 Material:Reclaimed rubber Width:1-2m Length:10-50m Thickness:3-20mm Colour: can be custom Application:Substation, power plant, power distribution room, laboratory, field live work, etc Advantage:Insulation, anti-skid, corrosion resistance, aging resistance , high and low temperature resistance