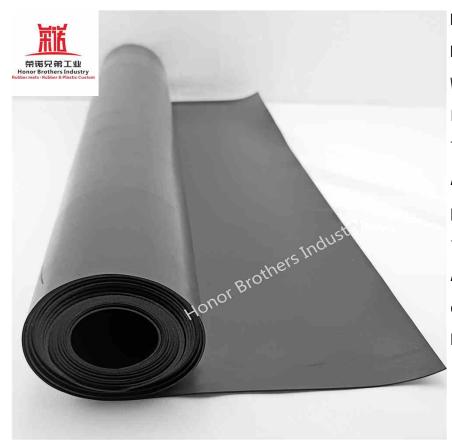

Model:HC1501 Material:Reclaimed rubber Specifications: roll Width:1-2m Length:10-100m Thickness:4-30mm Application:Cow farm/horse pen/pig pen/ sheep pen and other livestock breeding places Advantage:High grade cow mat, stable and thick, anti-skid and wear-resistant, warm, ventilated and blowdown, easy to

clean, longer service life

Model:HC1502 Material:Reclaimed rubber Specifications: roll Width:1-2m Length:10-100m Thickness:4-30mm Application:Cow farm/horse pen/pig pen/ sheep pen and other livestock breeding places Advantage:High grade cow mat, stable and thick, anti-skid and wear-resistant, warm, ventilated and blowdown, easy to