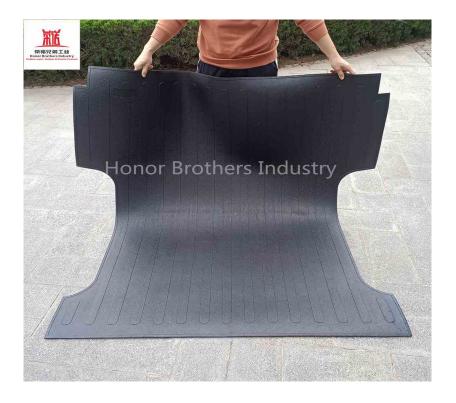

# Pickup rubber bedmat F5515

### Model : F5515

Material: Reclaimed rubber Specifications: 1680mm X 1620mm X 8mm (5.5' X 5.3' X 0.32'') Weight: 15KG-28KG Application: For pickup boot/cargo box Applicable model: F5515 for Ford F150 at the year 2015-2018 Advantage: Skid resistance/wear resistance/corrosion resistance/ aging resistance/moisture resistance/ventilation/good drainage