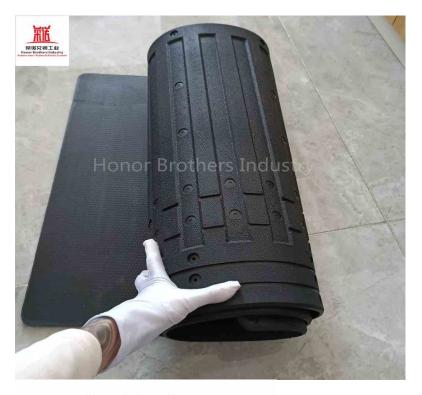

Pickup truck rubber mat

\*sketch map

Model:TG1593 Material:Reclaimed rubber Specifications:1593 \* 533mm \* 7.5mm \* 6kg Application:Pickup truck tailgate Advantage:Anti slip/anti moisture/anticollision/cushioning/compression/enhanced friction