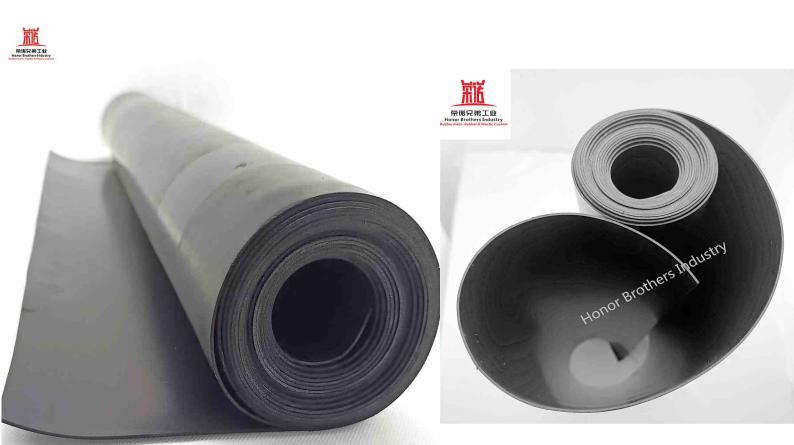

clean, longer service life

Model:HS2001 Material:Reclaimed rubber+thread/cloth Specifications: roll Width:1-2m Length:10-100m Thickness:6-50mm Clamp layer:1-8 Application:Industrial damping cloth clamping rubber roll Factories, mechanical equipment, stadiums, ports, ships, freight cars, ground noise equipment, etc Advantage:Vibration and noise reduction, anti-skid and wear-resistant, aging resistant, corrosion resistant, buffering

Model:HS2002 Material:Reclaimed rubber Specifications: roll/block Width:1-2m Length:10-100m Thickness:10-100mm Application:Industrial damping cloth clamping rubber roll Factories, mechanical equipment, stadiums, ports, ships, freight cars, ground noise equipment, etc Advantage:Vibration and noise reduction, anti-skid and wear-resistant, aging resistant, corrosion resistant, buffering