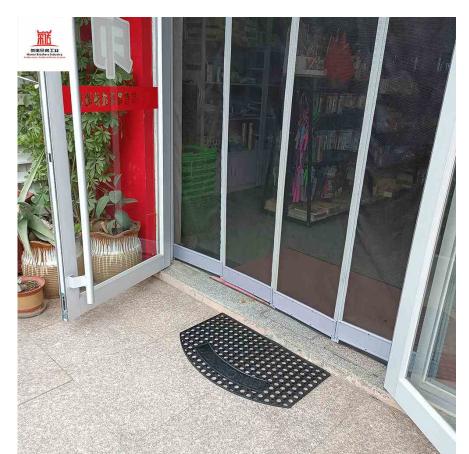

### Model: HD7501

Material:Reclaimed rubber

Specifications: 750\*450mm \*8mm \* 2kg Application:Outdoor places such as doorway, garden and balcony

Advantage: Anti slip, waterproof, corrosion resistant, aging resistant, thick and stable board mat, large hole design effectively removes sediment on the sole

Model:HD7502 Material:Reclaimed rubber Specifications: 750\*450mm\*8mm \*1.8kg Application:Outdoor places such as doorway, garden and balcony Advantage:Anti slip, waterproof, corrosion resistant, aging resistant, thick and stable board mat, large hole

removes sediment on the sole

design effectively

Model:HD7503 Material:Reclaimed rubber Specifications: 750\*450\*8mm \* 2.1kg Application:Outdoor places such as doorway, garden and balcony Advantage:Anti slip, waterproof, corrosion resistant, aging resistant, thick and stable board mat, large hole design effectively removes sediment on the sole