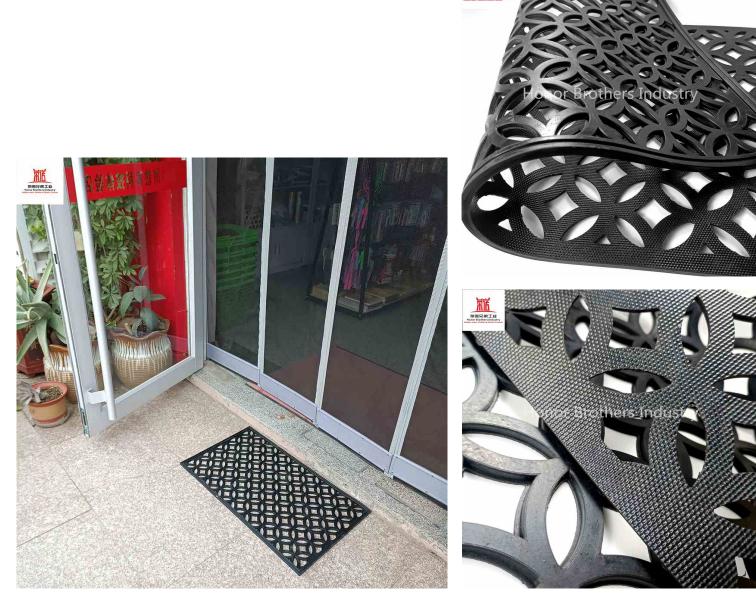

### Model: HD7501

Material:Reclaimed rubber

Specifications: 750\*450mm \*8mm \* 2kg Application:Outdoor places such as doorway, garden and balcony

Advantage: Anti slip, waterproof, corrosion resistant, aging resistant, thick and stable board mat, large hole design effectively removes sediment on the sole

Model:HD7502 Material:Reclaimed rubber Specifications: 750\*450mm\*8mm \*1.8kg Application:Outdoor places such as doorway, garden and balcony Advantage:Anti slip, waterproof, corrosion resistant, aging resistant, thick and stable board mat, large hole

removes sediment on the sole

design effectively

Model:HD7503 Material:Reclaimed rubber Specifications: 750\*450\*8mm \* 2.1kg Application:Outdoor places such as doorway, garden and balcony Advantage:Anti slip, waterproof, corrosion resistant, aging resistant, thick and stable board mat, large hole design effectively removes sediment on the sole