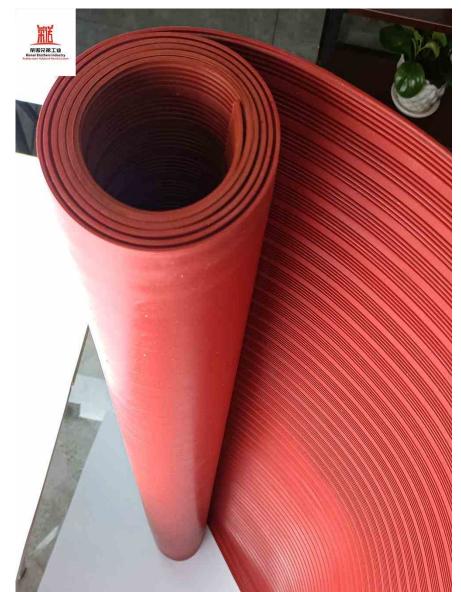

Model:HR1501 Material:Reclaimed rubber Width:1-2m Length:10-50m Thickness:3-20mm Application:Substation, power plant, power distribution room, laboratory, field live work, etc Advantage:Insulation, anti-skid, corrosion resistance, aging resistance, high and low temperature resistance

Multi functional insulating rubber roll HR1502

Model:HR1502 Material:Reclaimed rubber Width:1-2m Length:10-50m Thickness:3-20mm Colour: can be custom Application:Substation, power plant, power distribution room, laboratory, field live work, etc Advantage:Insulation, anti-skid, corrosion resistance, aging resistance , high and low temperature resistance