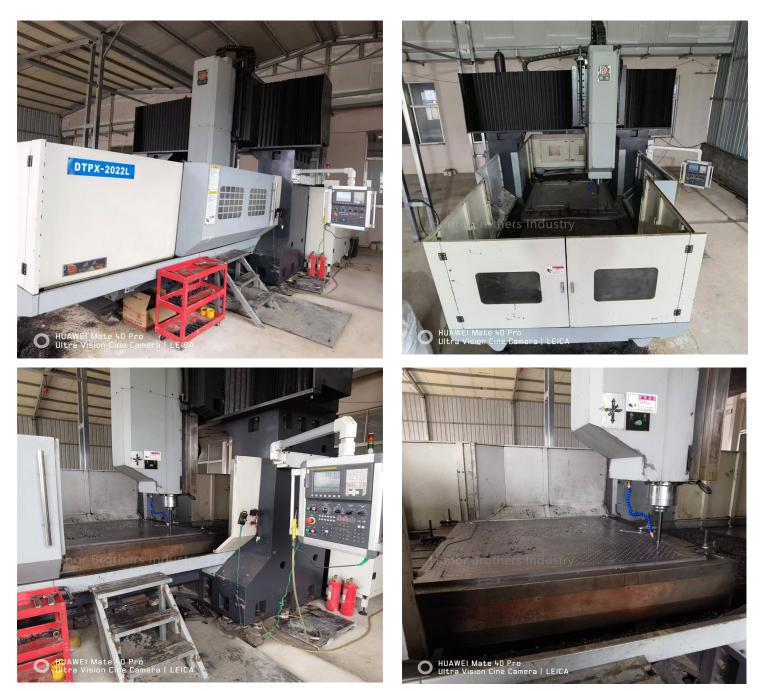

### 模具

Mold custom processing and manufacturing

(定制生产模具)

Max processing size: 3.5m X 2m X 1.2m (11.5' X 6.6' X 4') 最大加工尺寸: 3.5米 X 2米 X 1.2米