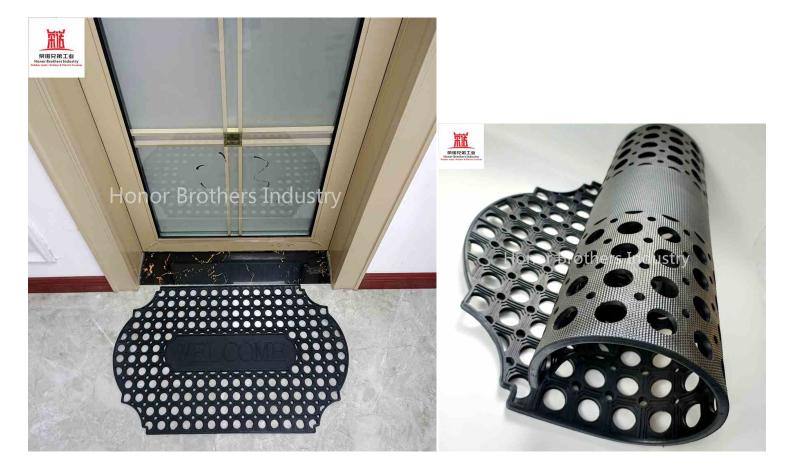

### Model: HD7501

Material:Reclaimed rubber

Specifications: 750\*450mm \*8mm \* 2kg Application:Outdoor places such as doorway, garden and balcony

Advantage: Anti slip, waterproof, corrosion resistant, aging resistant, thick and stable board mat, large hole design effectively removes sediment on the sole

Model:HD7502 Material:Reclaimed rubber Specifications: 750\*450mm\*8mm \*1.8kg Application:Outdoor places such as doorway, garden and balcony Advantage:Anti slip, waterproof, corrosion resistant, aging resistant, thick and stable board mat, large hole

removes sediment on the sole

design effectively

Model:HD7503 Material:Reclaimed rubber Specifications: 750\*450\*8mm \* 2.1kg Application:Outdoor places such as doorway, garden and balcony Advantage:Anti slip, waterproof, corrosion resistant, aging resistant, thick and stable board mat, large hole design effectively removes sediment on the sole