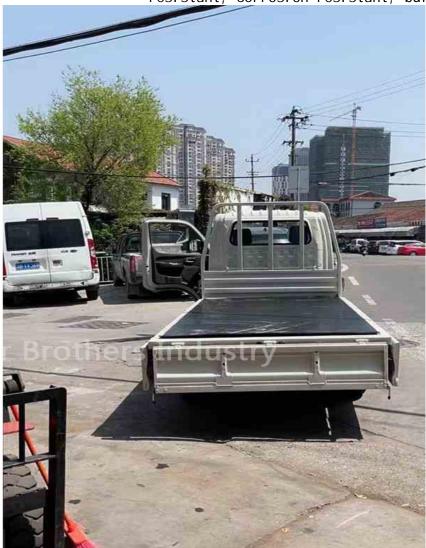

# Pickup rubber bedmat F5515

### Model : F5515

Material: Reclaimed rubber Specifications: 1680mm X 1620mm X 8mm (5.5' X 5.3' X 0.32'') Weight: 15KG-28KG Application: For pickup boot/cargo box Applicable model: F5515 for Ford F150 at the year 2015-2018 Advantage: Skid resistance/wear resistance/corrosion resistance/ aging resistance/moisture resistance/ventilation/good drainage