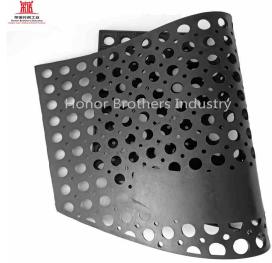

### Model: HD7501

Material:Reclaimed rubber

Specifications: 750\*450mm \*8mm \* 2kg Application:Outdoor places such as doorway, garden and balcony

Advantage: Anti slip, waterproof, corrosion resistant, aging resistant, thick and stable board mat, large hole design effectively removes sediment on the sole

Model:HD7502 Material:Reclaimed rubber Specifications: 750\*450mm\*8mm \*1.8kg Application:Outdoor places such as doorway, garden and balcony Advantage:Anti slip, waterproof, corrosion resistant, aging resistant, thick and stable board mat, large hole

removes sediment on the sole

design effectively

Model:HD7503 Material:Reclaimed rubber Specifications: 750\*450\*8mm \* 2.1kg Application:Outdoor places such as doorway, garden and balcony Advantage:Anti slip, waterproof, corrosion resistant, aging resistant, thick and stable board mat, large hole design effectively removes sediment on the sole