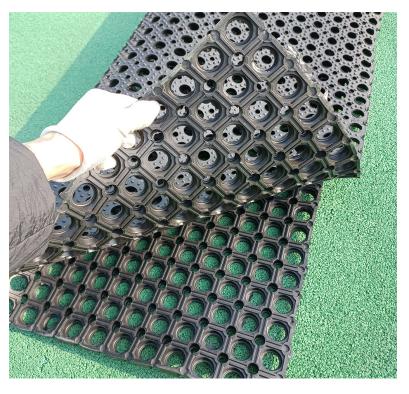

## 产品属性:

The mat size range尺寸: 1524mm X 914mm X 12mm (60 ' ' X 36 ' ' X 0.47 ' ' )

#### Any sizes can be customized尺寸可定制.

#### The own weight重量:9KG

Color颜色: black, red, green. (Any color can be customized)黑红绿,可

定制

Materials材质: Natural rubber, SBR, nitrile rubber NBR or EPDM rubber,

etc. it can be customized according to requirements of special materials

oil-proof, acid and alkali-resistance, antibacterial, fire-retardant.

天然胶,SBR,丁腈,EPDM,再生胶等。可根据耐油酸碱,阻燃等要求定制。