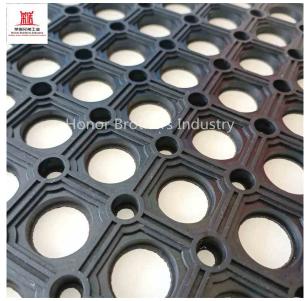

### Model: HD7501

Material:Reclaimed rubber

Specifications: 750\*450mm \*8mm \* 2kg Application:Outdoor places such as doorway, garden and balcony

Advantage: Anti slip, waterproof, corrosion resistant, aging resistant, thick and stable board mat, large hole design effectively removes sediment on the sole

Model:HD7502 Material:Reclaimed rubber Specifications: 750\*450mm\*8mm \*1.8kg Application:Outdoor places such as doorway, garden and balcony Advantage:Anti slip, waterproof, corrosion resistant, aging resistant, thick and stable board mat, large hole

removes sediment on the sole

design effectively

Model:HD7503 Material:Reclaimed rubber Specifications: 750\*450\*8mm \* 2.1kg Application:Outdoor places such as doorway, garden and balcony Advantage:Anti slip, waterproof, corrosion resistant, aging resistant, thick and stable board mat, large hole design effectively removes sediment on the sole