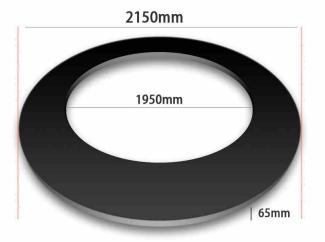

Model: HS2150 Material:Reclaimed rubber+steel plate Specifications: 2150\*1950mm \* 65mm Weight: 450kg Application: Large engines, mechanical equipment, shock absorption and noise reduction Advantage: Vibration and noise reduction, anti-skid and wear-resistant, aging resistant, corrosion resistant, buffering