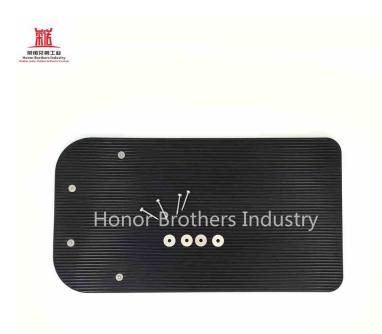

Pickup truck tailgate rubber mat

Model: HM570

Material:Reclaimed rubber

Specifications: 570 \* 300mm \*10mm \* 2.4kg Application: truck

Advantage: Tyre shield, which can prevent sand and rain from splashing, stone from splashing, and protect car paint. It is flexible, corrosion resistant and aging resistant