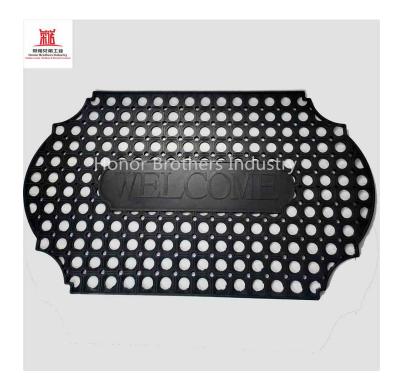

### Model: HD7501

Material:Reclaimed rubber

Specifications: 750\*450mm \*8mm \* 2kg Application:Outdoor places such as doorway, garden and balcony

Advantage: Anti slip, waterproof, corrosion resistant, aging resistant, thick and stable board mat, large hole design effectively removes sediment on the sole