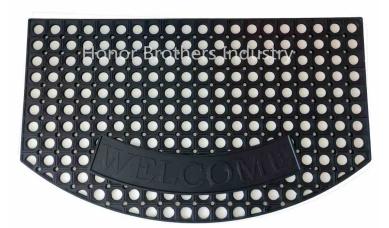

### Model: HD7501

Material:Reclaimed rubber

Specifications: 750\*450mm \*8mm \* 2kg Application:Outdoor places such as doorway, garden and balcony

Advantage: Anti slip, waterproof, corrosion resistant, aging resistant, thick and stable board mat, large hole design effectively removes sediment on the sole

Model:HD7502 Material:Reclaimed rubber Specifications: 750\*450mm\*8mm \*1.8kg Application:Outdoor places such as doorway, garden and balcony Advantage:Anti slip, waterproof, corrosion resistant, aging resistant, thick and stable board mat, large hole

removes sediment on the sole

design effectively

Model:HD7503 Material:Reclaimed rubber Specifications: 750\*450\*8mm \* 2.1kg Application:Outdoor places such as doorway, garden and balcony Advantage:Anti slip, waterproof, corrosion resistant, aging resistant, thick and stable board mat, large hole design effectively removes sediment on the sole