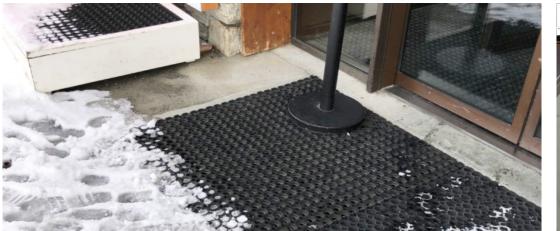

### Model: HD7501

Material:Reclaimed rubber

Specifications: 750\*450mm \*8mm \* 2kg Application:Outdoor places such as doorway, garden and balcony

Advantage: Anti slip, waterproof, corrosion resistant, aging resistant, thick and stable board mat, large hole design effectively removes sediment on the sole

Model:HD7502 Material:Reclaimed rubber Specifications: 750\*450mm\*8mm \*1.8kg Application:Outdoor places such as doorway, garden and balcony Advantage:Anti slip, waterproof, corrosion resistant, aging resistant, thick and stable board mat, large hole

removes sediment on the sole

design effectively

Model:HD7503 Material:Reclaimed rubber Specifications: 750\*450\*8mm \* 2.1kg Application:Outdoor places such as doorway, garden and balcony Advantage:Anti slip, waterproof, corrosion resistant, aging resistant, thick and stable board mat, large hole design effectively removes sediment on the sole