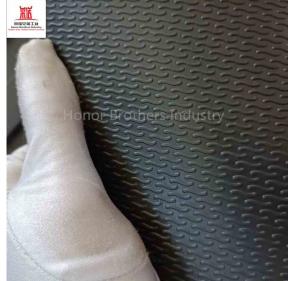

Pickup truck tailgate rubber mat

Model: HM570

Material:Reclaimed rubber

Specifications: 570 \* 300mm \*10mm \* 2.4kg Application: truck

Advantage: Tyre shield, which can prevent sand and rain from splashing, stone from splashing, and protect car paint. It is flexible, corrosion resistant and aging resistant