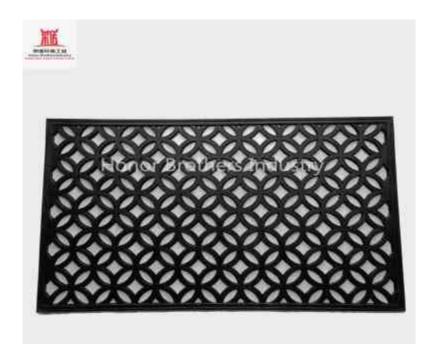

### Model: HD7501

Material:Reclaimed rubber

Specifications: 750\*450mm \*8mm \* 2kg Application:Outdoor places such as doorway, garden and balcony

Advantage: Anti slip, waterproof, corrosion resistant, aging resistant, thick and stable board mat, large hole design effectively removes sediment on the sole

Model:HD7502 Material:Reclaimed rubber Specifications: 750\*450mm\*8mm \*1.8kg Application:Outdoor places such as doorway, garden and balcony Advantage:Anti slip, waterproof, corrosion resistant, aging resistant, thick and stable board mat, large hole

removes sediment on the sole

design effectively

Model:HD7503 Material:Reclaimed rubber Specifications: 750\*450\*8mm \* 2.1kg Application:Outdoor places such as doorway, garden and balcony Advantage:Anti slip, waterproof, corrosion resistant, aging resistant, thick and stable board mat, large hole design effectively removes sediment on the sole