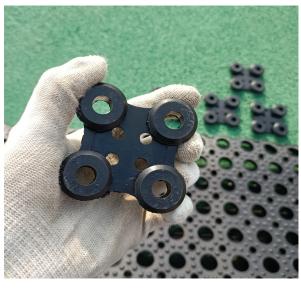

### 模具

Mold custom processing and manufacturing

(定制生产模具)

Max processing size: 3.5m X 2m X 1.2m (11.5' X 6.6' X 4') 最大加工尺寸: 3.5米 X 2米 X 1.2米