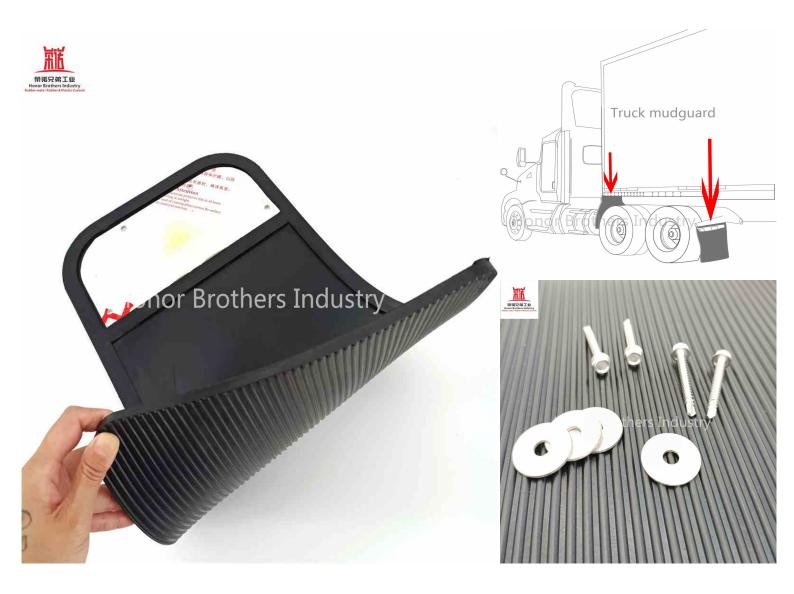

Pickup truck tailgate rubber mat

Model: HM570

Material:Reclaimed rubber

Specifications: 570 \* 300mm \*10mm \* 2.4kg Application: truck

Advantage: Tyre shield, which can prevent sand and rain from splashing, stone from splashing, and protect car paint. It is flexible, corrosion resistant and aging resistant