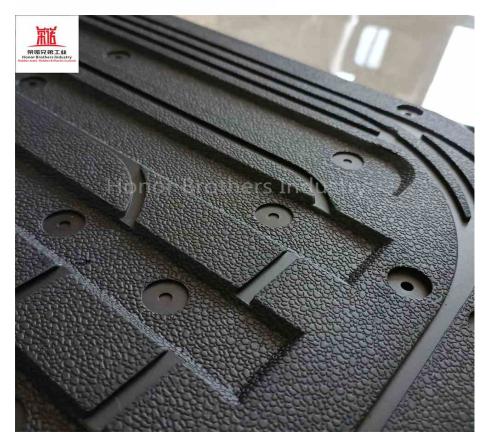

Pickup truck rubber mat

\*sketch map

Model:TG1593 Material:Reclaimed rubber Specifications:1593 \* 533mm \* 7.5mm \* 6kg Application:Pickup truck tailgate Advantage:Anti slip/anti moisture/anticollision/cushioning/compression/enhanced friction