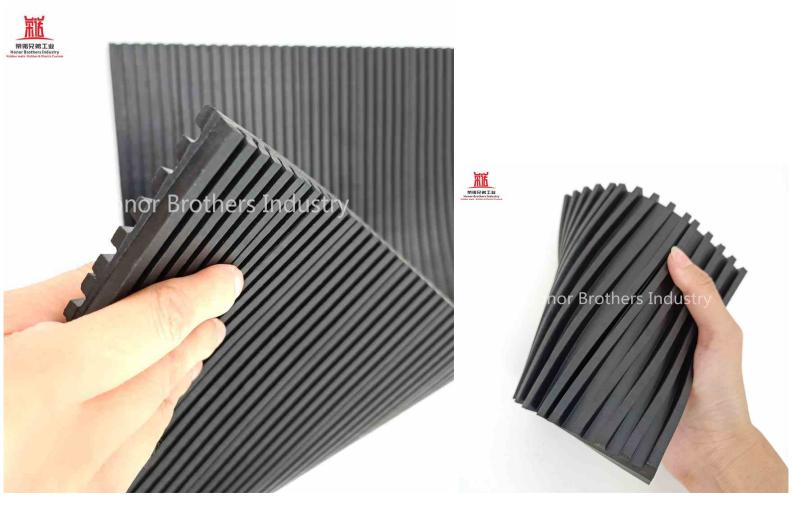

Model:HR1501 Material:Reclaimed rubber Width:1-2m Length:10-50m Thickness:3-20mm Application:Substation, power plant, power distribution room, laboratory, field live work, etc Advantage:Insulation, anti-skid, corrosion resistance, aging resistance, high and low temperature resistance

Multi functional insulating rubber roll HR1502

Model:HR1502 Material:Reclaimed rubber Width:1-2m Length:10-50m Thickness:3-20mm Colour: can be custom Application:Substation, power plant, power distribution room, laboratory, field live work, etc Advantage:Insulation, anti-skid, corrosion resistance, aging resistance , high and low temperature resistance