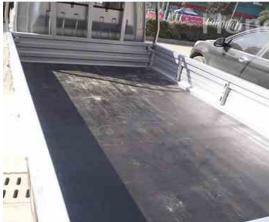

# Pickup rubber bedmat F5515

### Model : F5515

Material: Reclaimed rubber Specifications: 1680mm X 1620mm X 8mm (5.5' X 5.3' X 0.32'') Weight: 15KG-28KG Application: For pickup boot/cargo box Applicable model: F5515 for Ford F150 at the year 2015-2018 Advantage: Skid resistance/wear resistance/corrosion resistance/ aging resistance/moisture resistance/ventilation/good drainage