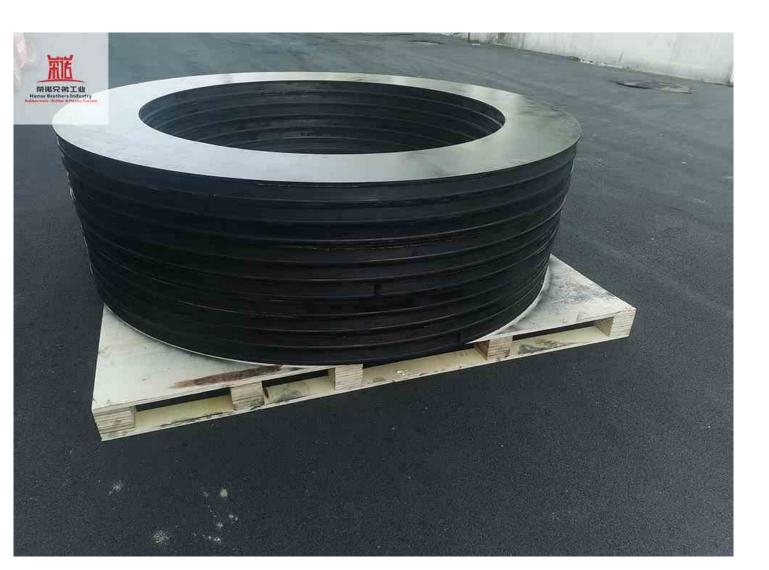

Model: HS2150 Material:Reclaimed rubber+steel plate Specifications: 2150\*1950mm \* 65mm Weight: 450kg Application: Large engines, mechanical equipment, shock absorption and noise reduction Advantage: Vibration and noise reduction, anti-skid and wear-resistant, aging resistant, corrosion resistant, buffering