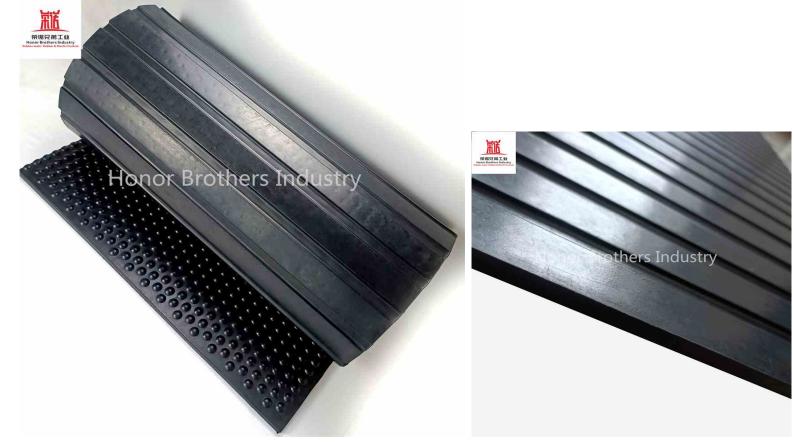

Model:HC1501 Material:Reclaimed rubber Specifications: roll Width:1-2m Length:10-100m Thickness:4-30mm Application:Cow farm/horse pen/pig pen/ sheep pen and other livestock breeding places Advantage:High grade cow mat, stable and thick, anti-skid and wear-resistant, warm, ventilated and blowdown, easy to

clean, longer service life

Model:HC1502 Material:Reclaimed rubber Specifications: roll Width:1-2m Length:10-100m Thickness:4-30mm Application:Cow farm/horse pen/pig pen/ sheep pen and other livestock breeding places Advantage:High grade cow mat, stable and thick, anti-skid and wear-resistant, warm, ventilated and blowdown, easy to