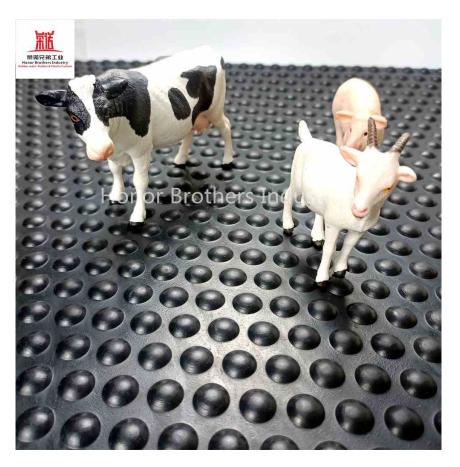

Model:HC1501 Material:Reclaimed rubber Specifications: roll Width:1-2m Length:10-100m Thickness:4-30mm Application:Cow farm/horse pen/pig pen/ sheep pen and other livestock breeding places Advantage:High grade cow mat, stable and thick, anti-skid and wear-resistant, warm, ventilated and blowdown, easy to

clean, longer service life

Model:HC1502 Material:Reclaimed rubber Specifications: roll Width:1-2m Length:10-100m Thickness:4-30mm Application:Cow farm/horse pen/pig pen/ sheep pen and other livestock breeding places Advantage:High grade cow mat, stable and thick, anti-skid and wear-resistant, warm, ventilated and blowdown, easy to