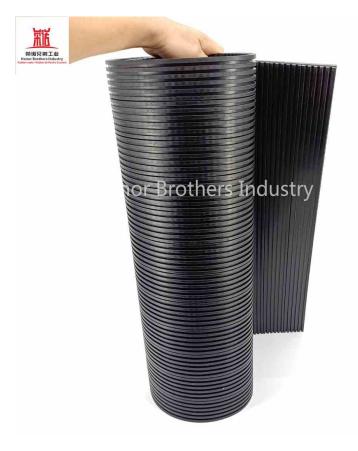

Model:HC1501 Material:Reclaimed rubber Specifications: roll Width:1-2m Length:10-100m Thickness:4-30mm Application:Cow farm/horse pen/pig pen/ sheep pen and other livestock breeding places Advantage:High grade cow mat, stable and thick, anti-skid and wear-resistant, warm, ventilated and blowdown, easy to

clean, longer service life

Model:HC1502 Material:Reclaimed rubber Specifications: roll Width:1-2m Length:10-100m Thickness:4-30mm Application:Cow farm/horse pen/pig pen/ sheep pen and other livestock breeding places Advantage:High grade cow mat, stable and thick, anti-skid and wear-resistant, warm, ventilated and blowdown, easy to