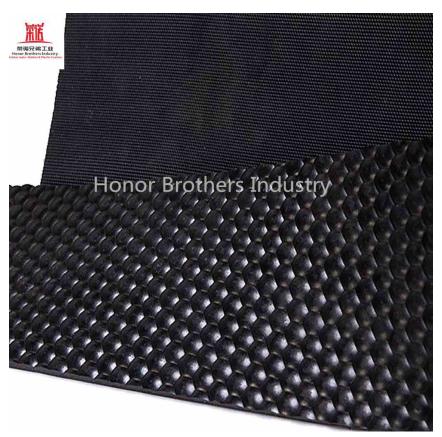

Model:HC1501 Material:Reclaimed rubber Specifications: roll Width:1-2m Length:10-100m Thickness:4-30mm Application:Cow farm/horse pen/pig pen/ sheep pen and other livestock breeding places Advantage:High grade cow mat, stable and thick, anti-skid and wear-resistant, warm, ventilated and blowdown, easy to

clean, longer service life

Model:HC1502 Material:Reclaimed rubber Specifications: roll Width:1-2m Length:10-100m Thickness:4-30mm Application:Cow farm/horse pen/pig pen/ sheep pen and other livestock breeding places Advantage:High grade cow mat, stable and thick, anti-skid and wear-resistant, warm, ventilated and blowdown, easy to