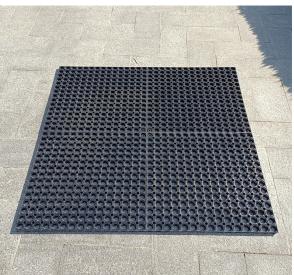

# 产品属性

The mat size range尺寸: 1000mm X 1000mm X 15mm (39.4 ' ' X 39.4 ' ' X 0.59 ' ' )

600mm X 600mm X 15mm (23.6 ' ' X 23.6 ' ' X 0.59 ' ' ) The sizes can be customized .

The own weight重量:3-5KG

Color颜色: black, red, green. (Any color can be customized)黑红绿,可定制

Materials材质: Natural rubber, SBR, nitrile rubber NBR or EPDM rubber, etc. it can be customized according to requirements of special materials oil-proof, acid and alkali-resistance, antibacterial, fire-retardant.

天然胶,SBR,丁腈,EPDM,再生胶等。可根据耐油酸碱,阻燃等要求 定制。