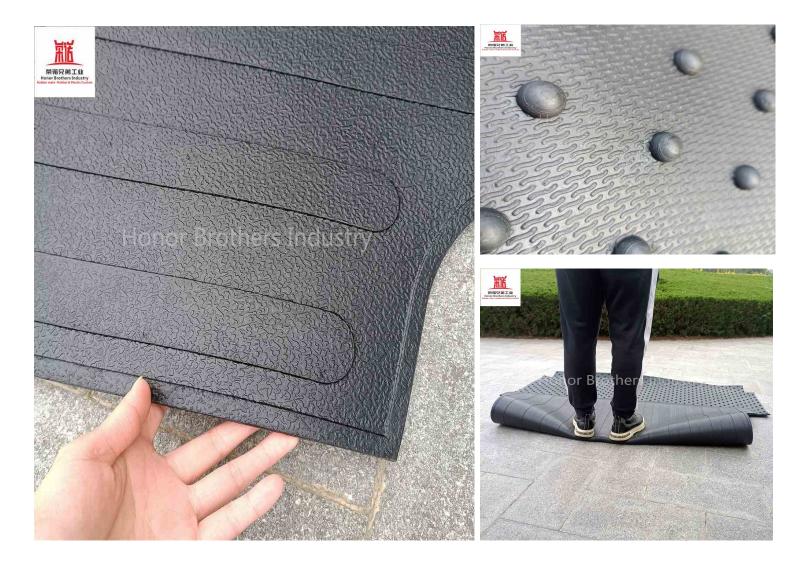

# Pickup rubber bedmat F5515

### Model : F5515

Material: Reclaimed rubber Specifications: 1680mm X 1620mm X 8mm (5.5' X 5.3' X 0.32'') Weight: 15KG-28KG Application: For pickup boot/cargo box Applicable model: F5515 for Ford F150 at the year 2015-2018 Advantage: Skid resistance/wear resistance/corrosion resistance/ aging resistance/moisture resistance/ventilation/good drainage