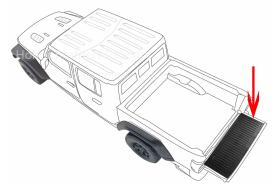

Pickup truck rubber mat

\*sketch map

Model:TG1593 Material:Reclaimed rubber Specifications:1593 \* 533mm \* 7.5mm \* 6kg Application:Pickup truck tailgate Advantage:Anti slip/anti moisture/anticollision/cushioning/compression/enhanced friction

Pickup truck tailgate rubber mat

Model: HM570

Material:Reclaimed rubber

Specifications: 570 \* 300mm \*10mm \* 2.4kg Application: truck

Advantage: Tyre shield, which can prevent sand and rain from splashing, stone from splashing, and protect car paint. It is flexible, corrosion resistant and aging resistant