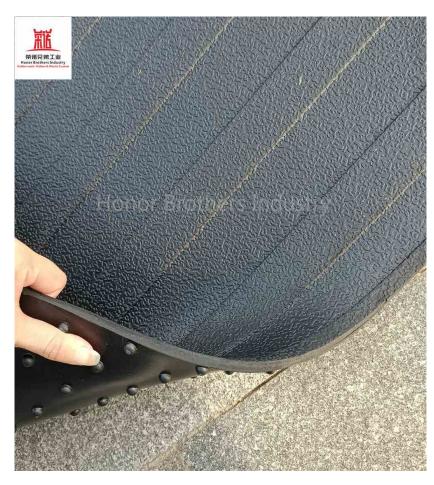

# Pickup rubber bedmat F5515

### Model : F5515

Material: Reclaimed rubber Specifications: 1680mm X 1620mm X 8mm (5.5' X 5.3' X 0.32'') Weight: 15KG-28KG Application: For pickup boot/cargo box Applicable model: F5515 for Ford F150 at the year 2015-2018 Advantage: Skid resistance/wear resistance/corrosion resistance/ aging resistance/moisture resistance/ventilation/good drainage

# Model:D5519 Material:Reclaimed rubber Specifications:1670mm X 1475mm X 8mm (5.5' X 4.85' X 0.32'') Weight:15KG-28KG Application:For pickup boot/cargo box Applicable model:D5519 for D0DGE RAM 1500 at the year 2019-2020 Advantage:Skid resistance/wear resistance/corrosion resistance/ aging resistance/moisture resistance/ventilation/good drainage