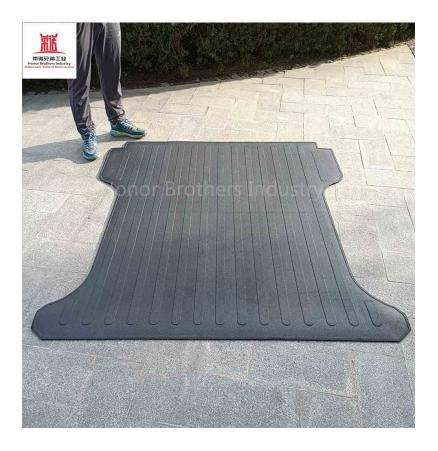

# Pickup rubber bedmat F5515

### Model : F5515

Material: Reclaimed rubber Specifications: 1680mm X 1620mm X 8mm (5.5' X 5.3' X 0.32'') Weight: 15KG-28KG Application: For pickup boot/cargo box Applicable model: F5515 for Ford F150 at the year 2015-2018 Advantage: Skid resistance/wear resistance/corrosion resistance/ aging resistance/moisture resistance/ventilation/good drainage