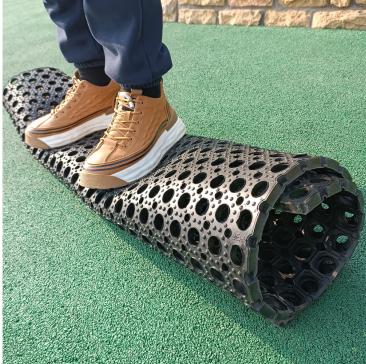

Model:HC1501 Material:Reclaimed rubber Specifications: roll Width:1-2m Length:10-100m Thickness:4-30mm Application:Cow farm/horse pen/pig pen/ sheep pen and other livestock breeding places Advantage:High grade cow mat, stable and thick, anti-skid and wear-resistant, warm, ventilated and blowdown, easy to

clean, longer service life

Model:HC1502 Material:Reclaimed rubber Specifications: roll Width:1-2m Length:10-100m Thickness:4-30mm Application:Cow farm/horse pen/pig pen/ sheep pen and other livestock breeding places Advantage:High grade cow mat, stable and thick, anti-skid and wear-resistant, warm, ventilated and blowdown, easy to