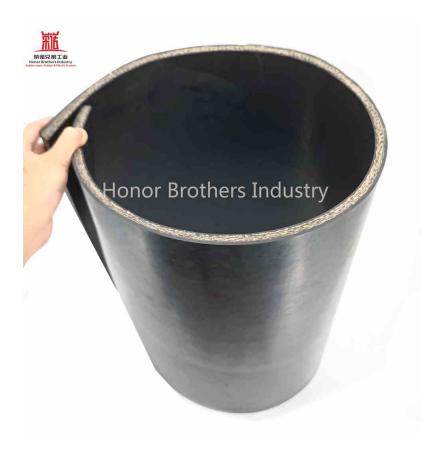

Pickup truck rubber mat

\*sketch map

Model:TG1593 Material:Reclaimed rubber Specifications:1593 \* 533mm \* 7.5mm \* 6kg Application:Pickup truck tailgate Advantage:Anti slip/anti moisture/anticollision/cushioning/compression/enhanced friction