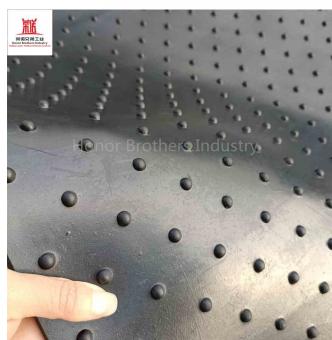

### Model: HD7501

Material:Reclaimed rubber

Specifications: 750\*450mm \*8mm \* 2kg Application:Outdoor places such as doorway, garden and balcony

Advantage: Anti slip, waterproof, corrosion resistant, aging resistant, thick and stable board mat, large hole design effectively removes sediment on the sole

Model:HD7502 Material:Reclaimed rubber Specifications: 750\*450mm\*8mm \*1.8kg Application:Outdoor places such as doorway, garden and balcony Advantage:Anti slip, waterproof, corrosion resistant, aging resistant, thick and stable board mat, large hole

removes sediment on the sole

design effectively

Model:HD7503 Material:Reclaimed rubber Specifications: 750\*450\*8mm \* 2.1kg Application:Outdoor places such as doorway, garden and balcony Advantage:Anti slip, waterproof, corrosion resistant, aging resistant, thick and stable board mat, large hole design effectively removes sediment on the sole