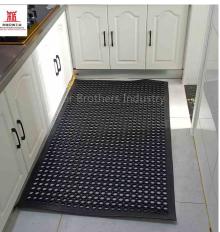

## 产品属性:

The mat size range尺寸: 1524mm X 914mm X 12mm (60 ' ' X 36 ' ' X 0.47 ' ' )

#### Any sizes can be customized尺寸可定制.

#### The own weight重量:9KG

Color颜色: black, red, green. (Any color can be customized)黑红绿,可

定制

Materials材质: Natural rubber, SBR, nitrile rubber NBR or EPDM rubber,

etc. it can be customized according to requirements of special materials

oil-proof, acid and alkali-resistance, antibacterial, fire-retardant.

天然胶,SBR,丁腈,EPDM,再生胶等。可根据耐油酸碱,阻燃等要求定制。

### Application用途:

Be used in cabin , hotels, fast food restaurants, coffee shops, restaurants, dishes, kitchen and other places to prevent accidental injury; reduce fatigue.

可用于船舱、宾馆、快餐店、咖啡厅、餐厅、菜馆、厨房等场所,防 止意外伤害;减少疲劳等场所。

#### Features特点:

No odor and environmental protection synthetic rubber, oil-proof , beautiful color, texture, soft and tough, long strip shaped aperture drainage and convenient cleaning.

无异味环保合成橡胶,防油,色泽美观,质地柔软坚韧,长条形孔径 排水,清洗方便。