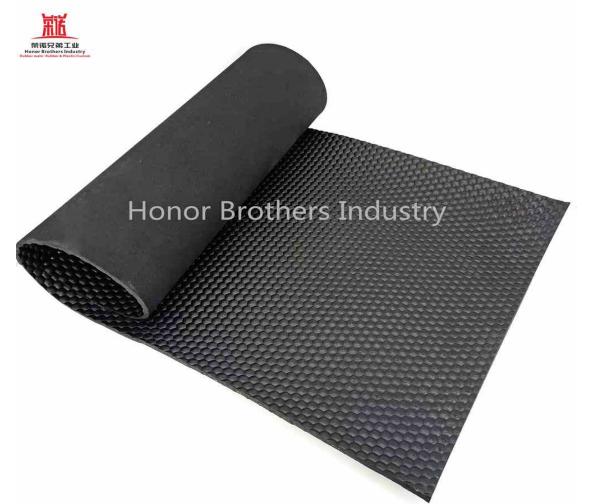

Model:HC1501 Material:Reclaimed rubber Specifications: roll Width:1-2m Length:10-100m Thickness:4-30mm Application:Cow farm/horse pen/pig pen/ sheep pen and other livestock breeding places Advantage:High grade cow mat, stable and thick, anti-skid and wear-resistant, warm, ventilated and blowdown, easy to

clean, longer service life

Model:HC1502 Material:Reclaimed rubber Specifications: roll Width:1-2m Length:10-100m Thickness:4-30mm Application:Cow farm/horse pen/pig pen/ sheep pen and other livestock breeding places Advantage:High grade cow mat, stable and thick, anti-skid and wear-resistant, warm, ventilated and blowdown, easy to